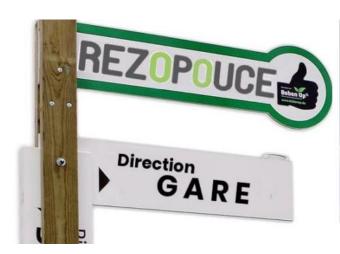

#### Get inspired! Rezopouce

- ► Smart hitchhiking, carpooling
- ▶ Dedicated stops
- ▶ With or without web and mobile app
- ► Security