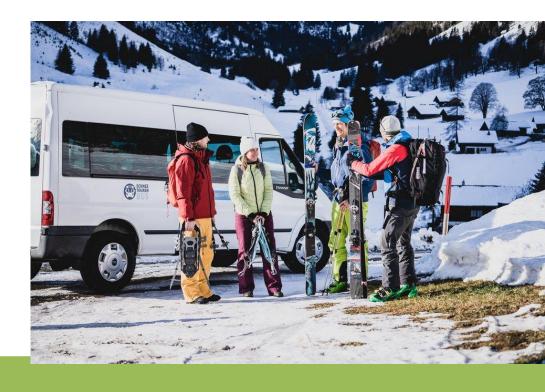

#### Get inspired! Le bus des Neiges

- ▶ Between 2-6 persons to enjoy (winter) sports
- Need to book in advance and pay online